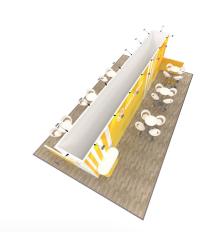

# Andromeda

From 25 sqm, 4 open sides

full vision

14

full vision

15

18

21