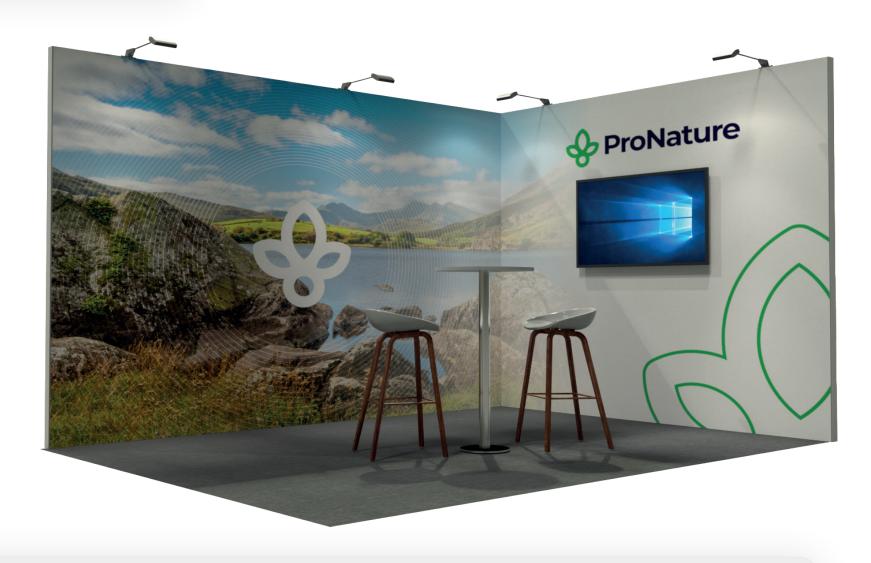

## What it's included within price?

The aluminium stand structure and fabric tension wall graphics.

Mains supplied to the stand, plus additional electrical sockets, power supply and ensure proper testing\*.

LED spotlights are used to provide high output while consuming low energy.

The raised platform and carpet are laid with polythene protection during construction.

The furniture shown on the visuals for each stand type.