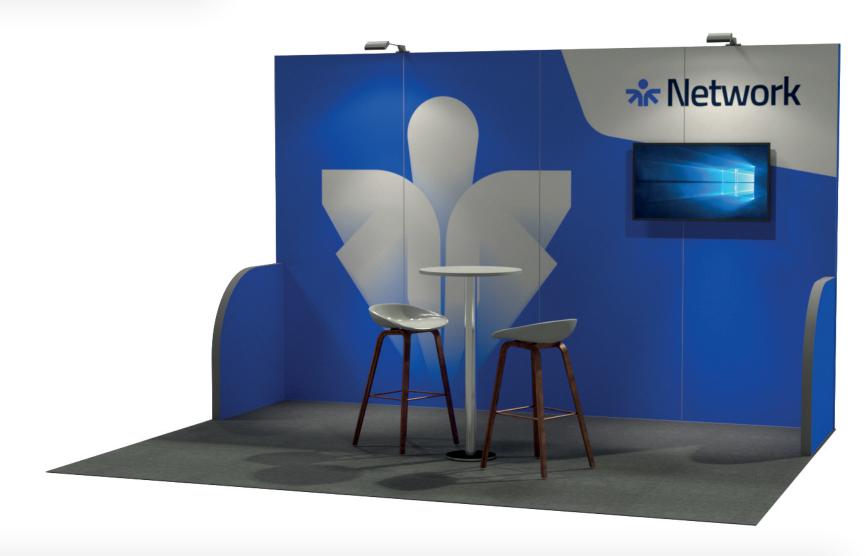

ed on stand activities to customize it to your exact requirements.

## What it's included within price?



The aluminium stand structure and fabric tension wall graphics.



Mains supplied to the stand, plus additional electrical sockets, power supply and ensure proper testing\*.



LED spotlights are used to provide high output while consuming low energy.



The raised platform and carpet are laid with polythene protection during construction.



The furniture shown on the visuals for each stand type.



Plan for health and safety, manage the project, and liaise with the venue.



We take care of both installation and dismantling.

\*AV not included in the packages, available on request. Extra fee may apply.



**full**vision

# Scorpius

From 6 sqm, 2 open sides











































**full**vision

























































10



















full vision

# Andromeda

From 25 sqm, 4 open sides





















































































full vision





14























full vision

15























































































18

















































































21

full vision





















































# Thank you.

# Get in touch with us today!

Katya Moore

spaces@fullvision.co.uk

Tel: +44 (0) 20 3866 4444