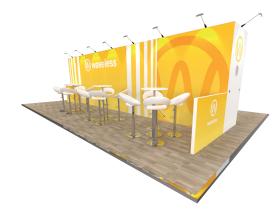

# Andromeda

From 25 sqm, 4 open sides

full vision

14

full vision

15

18

21