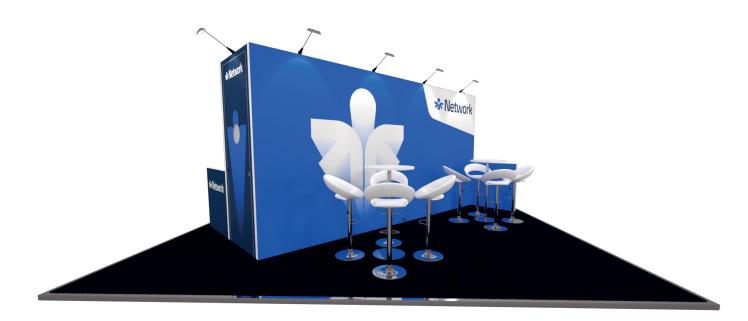

aised platform and carpet are laid with polythene protection during construction.



The furniture shown on the visuals for each stand type.



Plan for health and safety, manage the project, and liaise with the venue.



We take care of both installation and dismantling.

\*AV not included in the packages, available on request. Extra fee may apply.



**full**vision

# Scorpius

From 6 sqm, 2 open sides











































**full**vision

























































10



















full vision

# Andromeda

From 25 sqm, 4 open sides





















































































full vision





14























full vision

15























































































18

















































































21

full vision





















































# Thank you.

# Get in touch with us today!

Katya Moore

spaces@fullvision.co.uk

Tel: +44 (0) 20 3866 4444