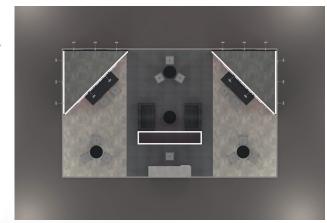

# Andromeda

From 25 sqm, 4 open sides

full vision

14

full vision

15

18

21