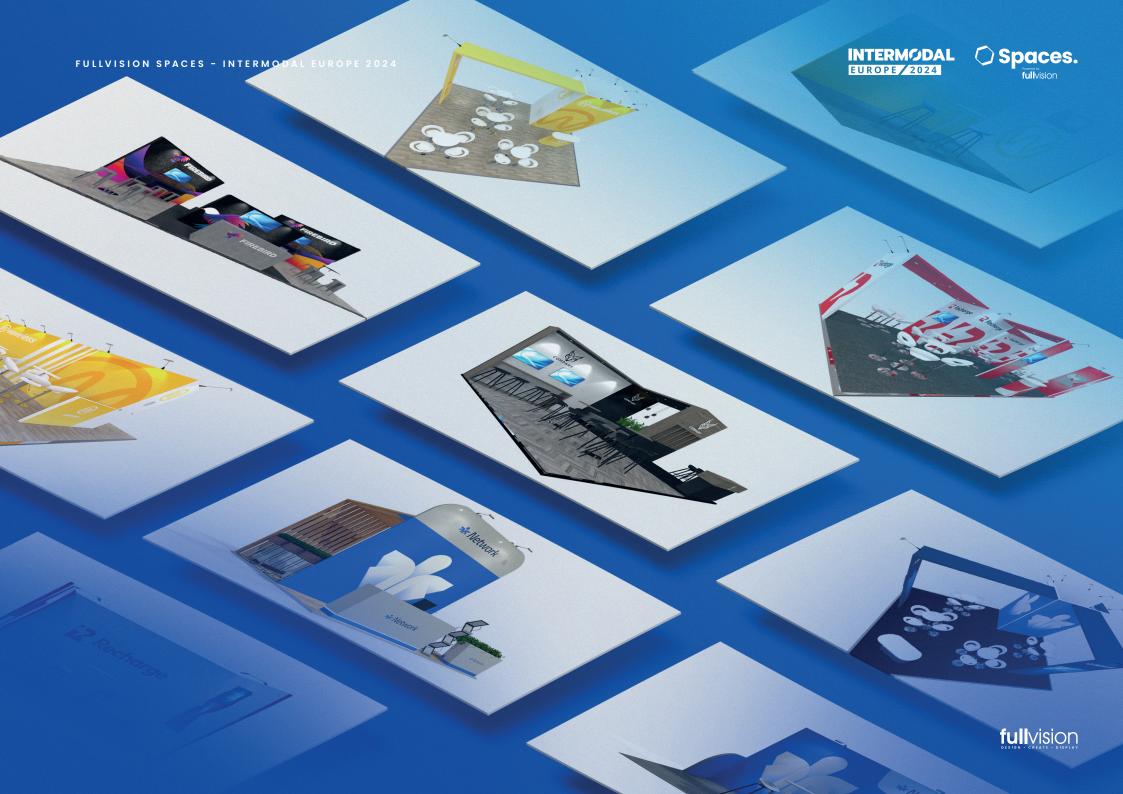

### The Full solution

If you're pressed for time and budget and want to make a great impression on your visitors, FullVision Spaces stands are the ideal solution.

We've prepared this step-by-step guide to demonstrate how effortless it can be to create a memorable experience at your next event.