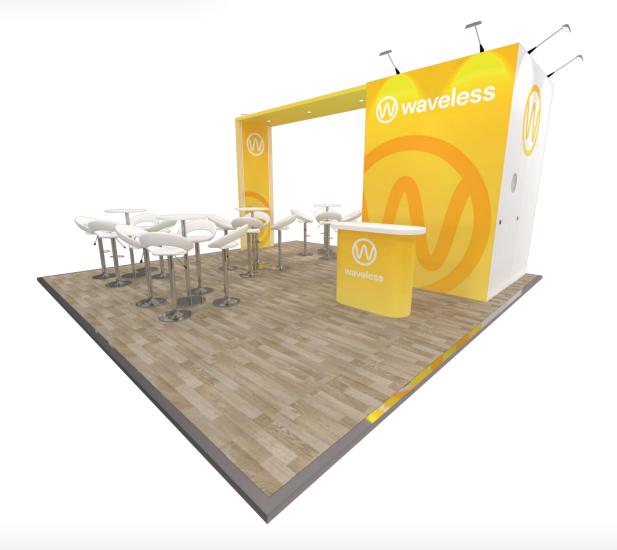

# Andromeda

From 25 sqm, 4 open sides

full vision

14

full vision

15

18

21