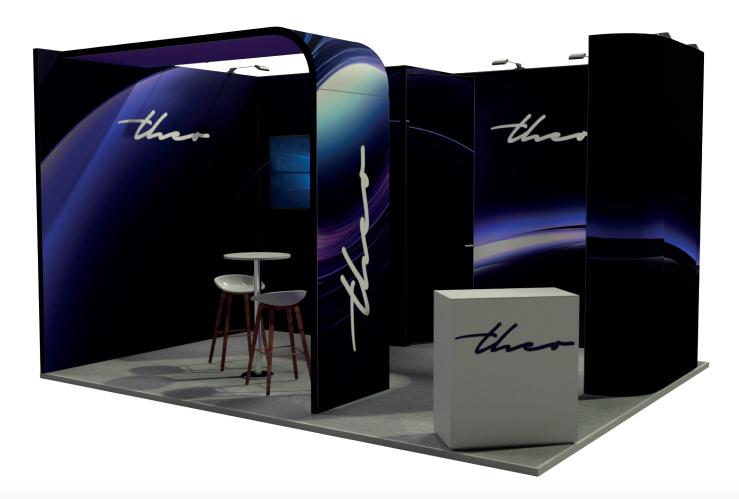

# Andromeda

From 25 sqm, 4 open sides

full vision

14

full vision

15

18

21