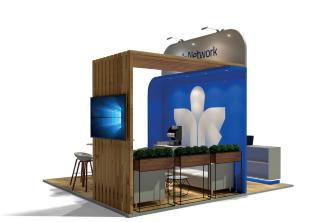

# Andromeda

From 25 sqm, 4 open sides

full vision

14

full vision

15

18

21