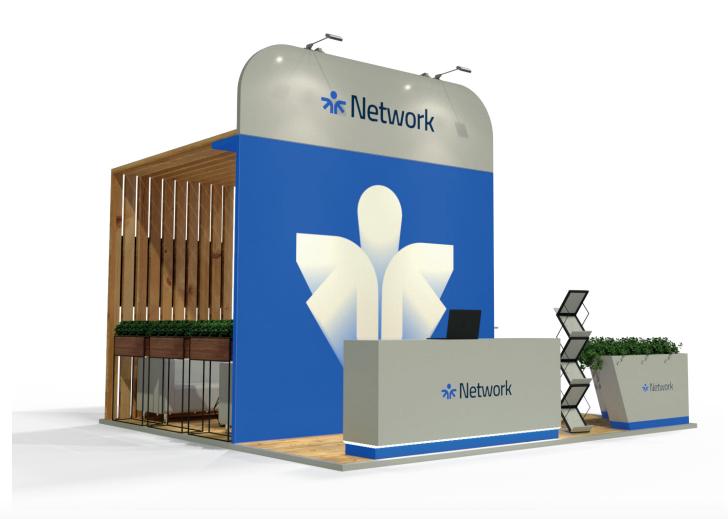

# Andromeda

From 25 sqm, 4 open sides

full vision

14

full vision

15

18

21