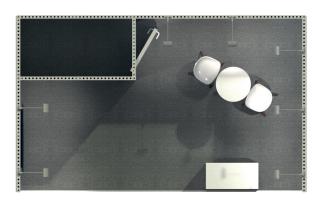

in price?



The aluminium stand structure and fabric tension wall graphics.



Mains supplied to the stand, plus additional electrical sockets, power supply and ensure proper testing\*.



LED spotlights are used to provide high output while consuming low energy.



The raised platform and carpet are laid with polythene protection during construction.



The furniture shown on the visuals for each stand type.



Plan for health and safety, manage the project, and liaise with the venue.



We take care of both installation and dismantling.

\*AV not included in the packages, available on request. Extra fee may apply.



**full**vision

# Scorpius

From 6 sqm, 2 open sides











































**full**vision

























































10



















full vision

# Andromeda

From 25 sqm, 4 open sides





















































































full vision





14























full vision

15























































































18

















































































21

full vision





















































# Thank you.

# Get in touch with us today!

Katya Moore

spaces@fullvision.co.uk

Tel: +44 (0) 20 3866 4444