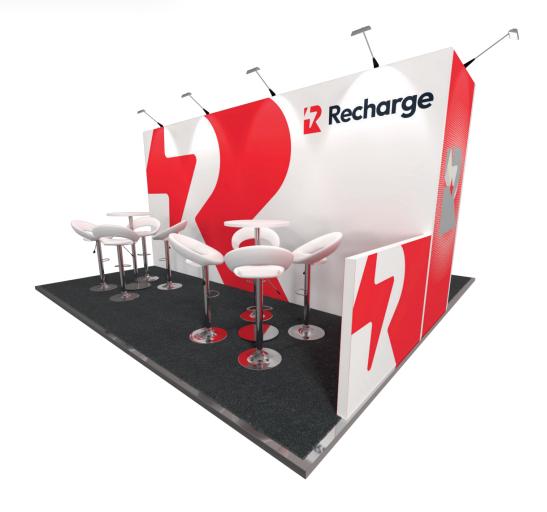

tand, plus additional electrical sockets, power supply and ensure proper testing\*.



LED spotlights are used to provide high output while consuming low energy.



The raised platform and carpet are laid with polythene protection during construction.



The furniture shown on the visuals for each stand type.



Plan for health and safety, manage the project, and liaise with the venue.



We take care of both installation and dismantling.

\*AV not included in the packages, available on request. Extra fee may apply.



**full**vision

# Scorpius

From 6 sqm, 2 open sides











































**full**vision

























































10



















full vision

# Andromeda

From 25 sqm, 4 open sides





















































































full vision





14























full vision

15























































































18

















































































21

full vision





















































# Thank you.

# Get in touch with us today!

Katya Moore

spaces@fullvision.co.uk

Tel: +44 (0) 20 3866 4444