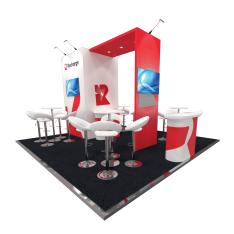

# Andromeda

From 25 sqm, 4 open sides

full vision

14

full vision

15

18

21