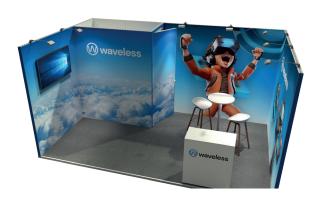

d within price?



The aluminium stand structure and fabric tension wall graphics.



Mains supplied to the stand, plus additional electrical sockets, power supply and ensure proper testing\*.



LED spotlights are used to provide high output while consuming low energy.



The raised platform and carpet are laid with polythene protection during construction.



The furniture shown on the visuals for each stand type.



Plan for health and safety, manage the project, and liaise with the venue.



We take care of both installation and dismantling.

\*AV not included in the packages, available on request. Extra fee may apply.



**full**vision

# Scorpius

From 6 sqm, 2 open sides











































**full**vision

























































10



















full vision

# Andromeda

From 25 sqm, 4 open sides





















































































full vision





14























full vision

15























































































18

















































































21

full vision





















































# Thank you.

# Get in touch with us today!

Katya Moore

spaces@fullvision.co.uk

Tel: +44 (0) 20 3866 4444