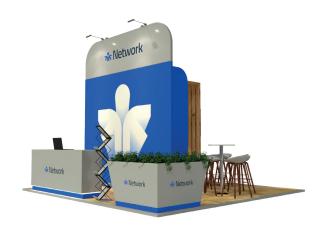

# Andromeda

From 25 sqm, 4 open sides

full vision

14

full vision

15

18

21