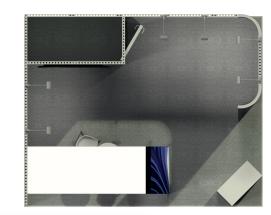

nts.

## What it's included within price?



The aluminium stand structure and fabric tension wall graphics.



Mains supplied to the stand, plus additional electrical sockets, power supply and ensure proper testing\*.



LED spotlights are used to provide high output while consuming low energy.



The raised platform and carpet are laid with polythene protection during construction.



The furniture shown on the visuals for each stand type.



Plan for health and safety, manage the project, and liaise with the venue.



We take care of both installation and dismantling.

\*AV not included in the packages, available on request. Extra fee may apply.



**full**vision

# Scorpius

From 6 sqm, 2 open sides











































**full**vision

























































10



















full vision

# Andromeda

From 25 sqm, 4 open sides





















































































full vision





14























full vision

15























































































18

















































































21

full vision





















































# Thank you.

# Get in touch with us today!

Katya Moore

spaces@fullvision.co.uk

Tel: +44 (0) 20 3866 4444