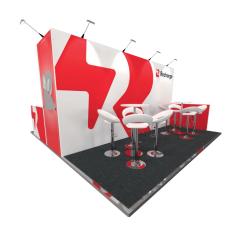

nd, plus additional electrical sockets, power supply and ensure proper testing\*.



LED spotlights are used to provide high output while consuming low energy.



The raised platform and carpet are laid with polythene protection during construction.



The furniture shown on the visuals for each stand type.



Plan for health and safety, manage the project, and liaise with the venue.



We take care of both installation and dismantling.

\*AV not included in the packages, available on request. Extra fee may apply.



**full**vision

# Scorpius

From 6 sqm, 2 open sides











































**full**vision

























































10



















full vision

# Andromeda

From 25 sqm, 4 open sides





















































































full vision





14























full vision

15























































































18

















































































21

full vision





















































# Thank you.

# Get in touch with us today!

Katya Moore

spaces@fullvision.co.uk

Tel: +44 (0) 20 3866 4444