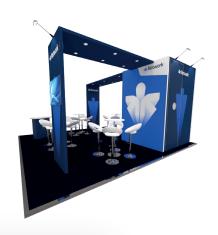

# Andromeda

From 25 sqm, 4 open sides

full vision

14

full vision

15

18

21