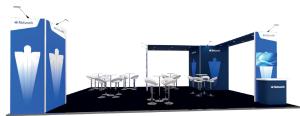

# Andromeda

From 25 sqm, 4 open sides

full vision

14

full vision

15

18

21