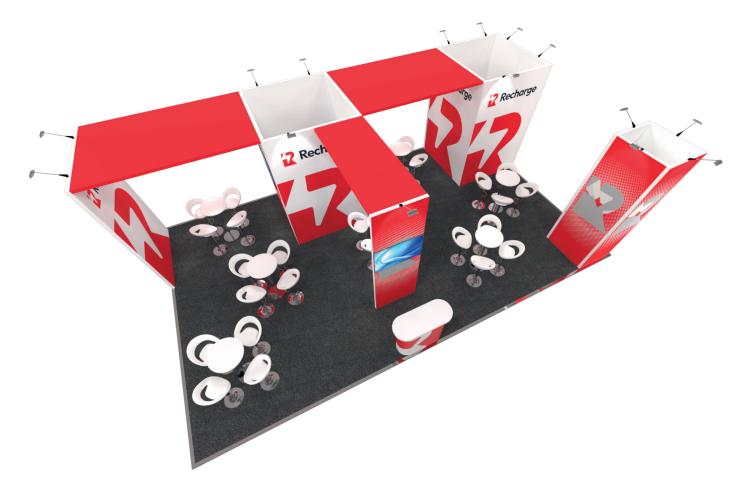

the visuals for each stand type.



Plan for health and safety, manage the project, and liaise with the venue.



We take care of both installation and dismantling.

\*AV not included in the packages, available on request. Extra fee may apply.



**full**vision

# Scorpius

From 6 sqm, 2 open sides











































**full**vision

























































10



















full vision

# Andromeda

From 25 sqm, 4 open sides





















































































full vision





14























full vision

15























































































18

















































































21

full vision





















































# Thank you.

# Get in touch with us today!

Katya Moore

spaces@fullvision.co.uk

Tel: +44 (0) 20 3866 4444