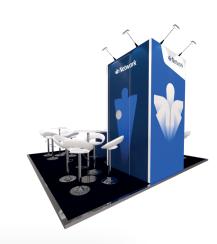

Mains supplied to the stand, plus additional electrical sockets, power supply and ensure proper testing\*.



LED spotlights are used to provide high output while consuming low energy.



The raised platform and carpet are laid with polythene protection during construction.



The furniture shown on the visuals for each stand type.



Plan for health and safety, manage the project, and liaise with the venue.



We take care of both installation and dismantling.

\*AV not included in the packages, available on request. Extra fee may apply.



**full**vision

# Scorpius

From 6 sqm, 2 open sides











































**full**vision

























































10



















full vision

# Andromeda

From 25 sqm, 4 open sides





















































































full vision





14























full vision

15























































































18

















































































21

full vision





















































# Thank you.

# Get in touch with us today!

Katya Moore

spaces@fullvision.co.uk

Tel: +44 (0) 20 3866 4444