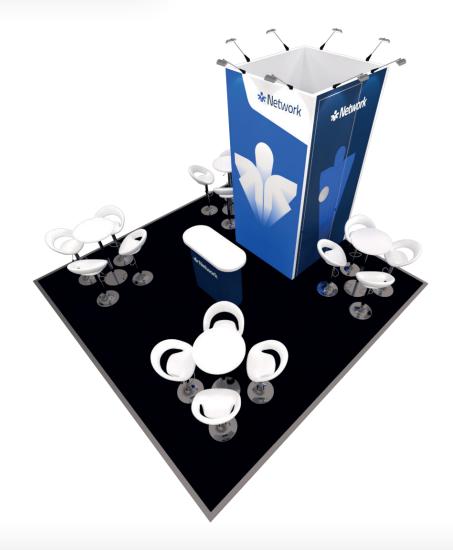

# Andromeda

From 25 sqm, 4 open sides

full vision

14

full vision

15

18

21