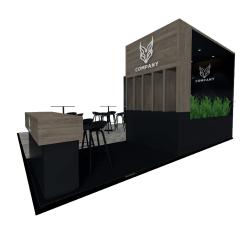

# Andromeda

From 25 sqm, 4 open sides

full vision

14

full vision

15

18

21