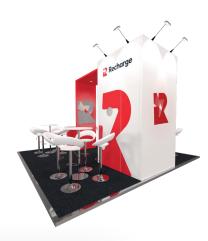

ockets, power supply and ensure proper testing\*.



LED spotlights are used to provide high output while consuming low energy.



The raised platform and carpet are laid with polythene protection during construction.



The furniture shown on the visuals for each stand type.



Plan for health and safety, manage the project, and liaise with the venue.



We take care of both installation and dismantling.

\*AV not included in the packages, available on request. Extra fee may apply.



**full**vision

# Scorpius

From 6 sqm, 2 open sides











































**full**vision

























































10



















full vision

# Andromeda

From 25 sqm, 4 open sides





















































































full vision





14























full vision

15























































































18

















































































21

full vision





















































# Thank you.

# Get in touch with us today!

Katya Moore

spaces@fullvision.co.uk

Tel: +44 (0) 20 3866 4444