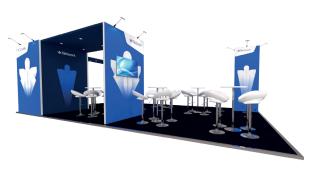

# Andromeda

From 25 sqm, 4 open sides

full vision

14

full vision

15

18

21