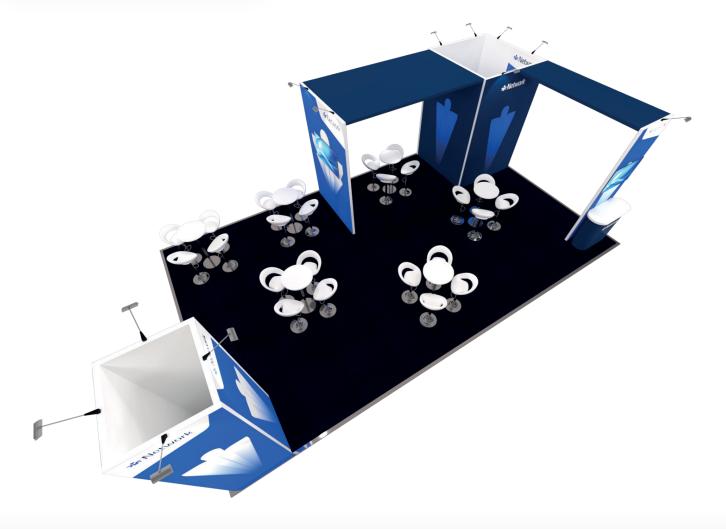

.



The furniture shown on the visuals for each stand type.



Plan for health and safety, manage the project, and liaise with the venue.



We take care of both installation and dismantling.

\*AV not included in the packages, available on request. Extra fee may apply.



**full**vision

# Scorpius

From 6 sqm, 2 open sides











































**full**vision

























































10



















full vision

# Andromeda

From 25 sqm, 4 open sides





















































































full vision





14























full vision

15























































































18

















































































21

full vision





















































# Thank you.

# Get in touch with us today!

Katya Moore

spaces@fullvision.co.uk

Tel: +44 (0) 20 3866 4444