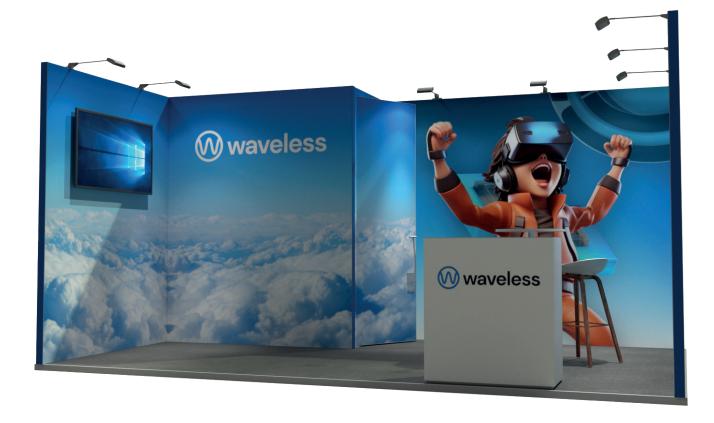

ded within price?



The aluminium stand structure and fabric tension wall graphics.



Mains supplied to the stand, plus additional electrical sockets, power supply and ensure proper testing\*.



LED spotlights are used to provide high output while consuming low energy.



The raised platform and carpet are laid with polythene protection during construction.



The furniture shown on the visuals for each stand type.



Plan for health and safety, manage the project, and liaise with the venue.



We take care of both installation and dismantling.

\*AV not included in the packages, available on request. Extra fee may apply.



**full**vision

# Scorpius

From 6 sqm, 2 open sides











































**full**vision

























































10



















full vision

# Andromeda

From 25 sqm, 4 open sides





















































































full vision





14























full vision

15























































































18

















































































21

full vision





















































# Thank you.

# Get in touch with us today!

Katya Moore

spaces@fullvision.co.uk

Tel: +44 (0) 20 3866 4444