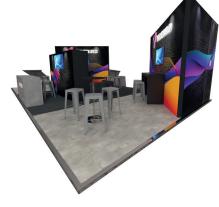

# Andromeda

From 25 sqm, 4 open sides

full vision

14

full vision

15

18

21