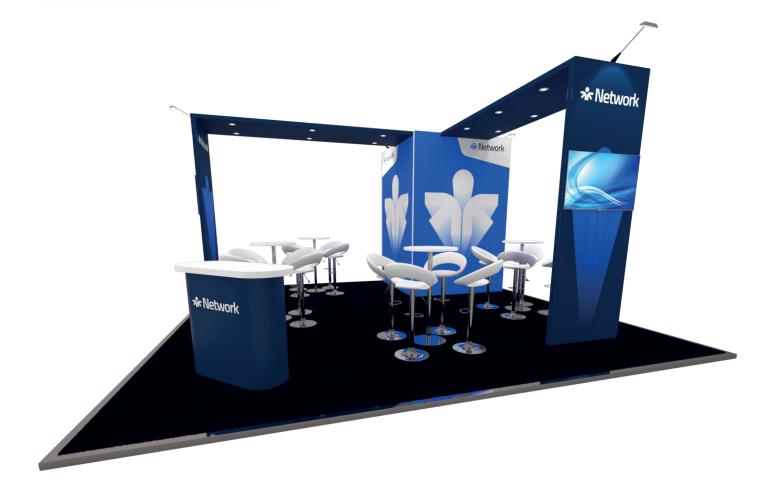

nsuming low energy.



The raised platform and carpet are laid with polythene protection during construction.



The furniture shown on the visuals for each stand type.



Plan for health and safety, manage the project, and liaise with the venue.



We take care of both installation and dismantling.

\*AV not included in the packages, available on request. Extra fee may apply.



**full**vision

# Scorpius

From 6 sqm, 2 open sides











































**full**vision

























































10



















full vision

# Andromeda

From 25 sqm, 4 open sides





















































































full vision





14























full vision

15























































































18

















































































21

full vision





















































# Thank you.

# Get in touch with us today!

Katya Moore

spaces@fullvision.co.uk

Tel: +44 (0) 20 3866 4444