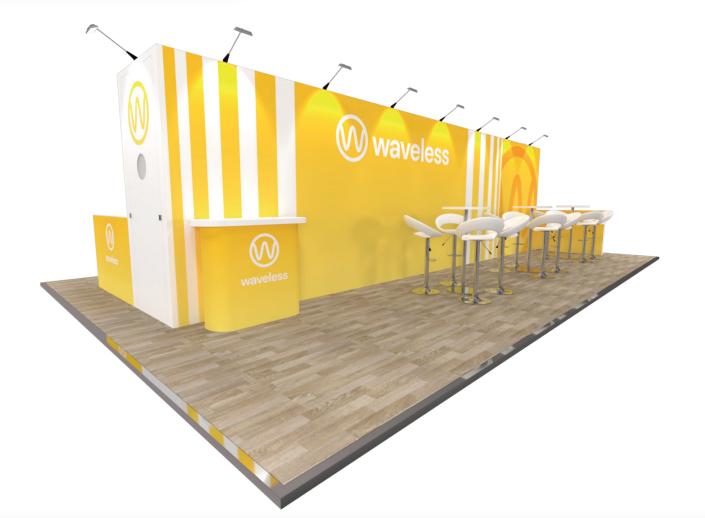

# Andromeda

From 25 sqm, 4 open sides

full vision

14

full vision

15

18

21