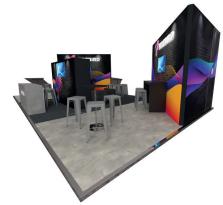

# Andromeda

From 25 sqm, 4 open sides

full vision

14

full vision

15

18

21