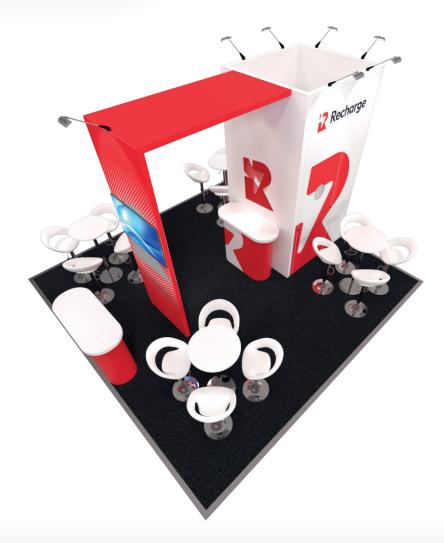

# Andromeda

From 25 sqm, 4 open sides

full vision

14

full vision

15

18

21