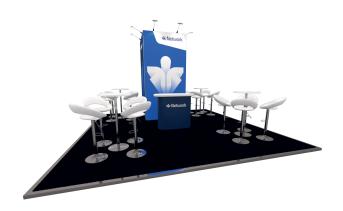

# Andromeda

From 25 sqm, 4 open sides

full vision

14

full vision

15

18

21