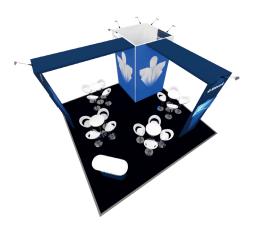

# Andromeda

From 25 sqm, 4 open sides

full vision

14

full vision

15

18

21