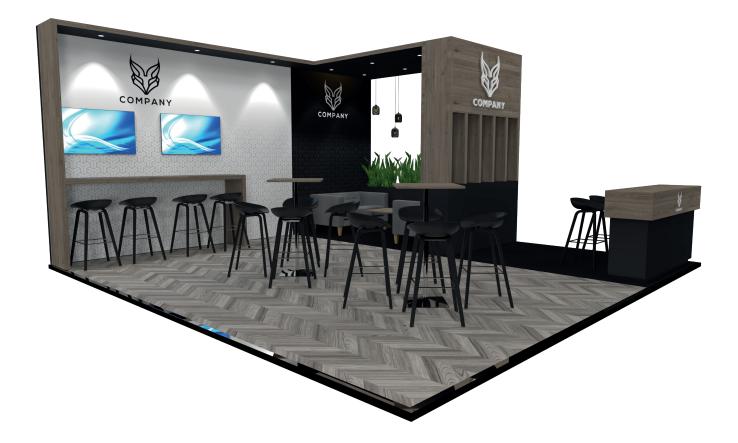

# Andromeda

From 25 sqm, 4 open sides

full vision

14

full vision

15

18

21