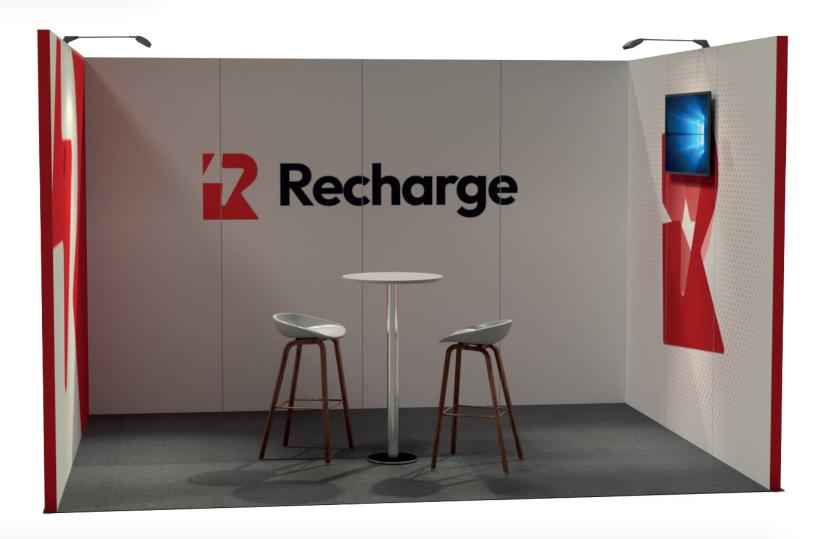

to your exact requirements.

## What it's included within price?



The aluminium stand structure and fabric tension wall graphics.



Mains supplied to the stand, plus additional electrical sockets, power supply and ensure proper testing\*.



LED spotlights are used to provide high output while consuming low energy.



The raised platform and carpet are laid with polythene protection during construction.



The furniture shown on the visuals for each stand type.



Plan for health and safety, manage the project, and liaise with the venue.



We take care of both installation and dismantling.

\*AV not included in the packages, available on request. Extra fee may apply.



**full**vision

# Scorpius

From 6 sqm, 2 open sides











































**full**vision

























































10



















full vision

# Andromeda

From 25 sqm, 4 open sides





















































































full vision





14























full vision

15























































































18

















































































21

full vision





















































# Thank you.

# Get in touch with us today!

Katya Moore

spaces@fullvision.co.uk

Tel: +44 (0) 20 3866 4444