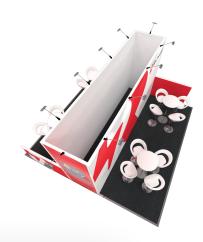

, plus additional electrical sockets, power supply and ensure proper testing\*.



LED spotlights are used to provide high output while consuming low energy.



The raised platform and carpet are laid with polythene protection during construction.



The furniture shown on the visuals for each stand type.



Plan for health and safety, manage the project, and liaise with the venue.



We take care of both installation and dismantling.

\*AV not included in the packages, available on request. Extra fee may apply.



**full**vision

# Scorpius

From 6 sqm, 2 open sides











































**full**vision

























































10



















full vision

# Andromeda

From 25 sqm, 4 open sides





















































































full vision





14























full vision

15























































































18

















































































21

full vision





















































# Thank you.

# Get in touch with us today!

Katya Moore

spaces@fullvision.co.uk

Tel: +44 (0) 20 3866 4444